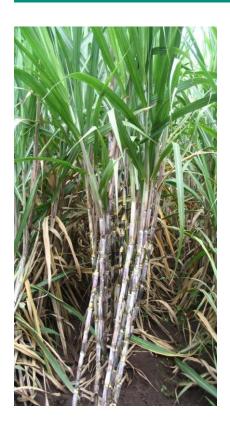

## Sugarcane variety: Co 94012 (Phule Savitri)

| Parents              | Somaclone of CoC 671                                                                                                          |
|----------------------|-------------------------------------------------------------------------------------------------------------------------------|
| Year of release      | 2004                                                                                                                          |
| Maturity             | Midlate                                                                                                                       |
| Yield attributes     | Cane yield (t/ha) Sugar yield (t/ha)                                                                                          |
| Pre-season           | 139.0 20.10                                                                                                                   |
| Suru                 | 128.0 19.70                                                                                                                   |
| Specific characters  | Midlate, high yielding, high sugar, poor ratoonability, moderately resistant to smut disease                                  |
| Identification marks | Green to light purple canes, medium thick, round eye buds, high spines on the leaf sheath & present long auricle, wax on cane |

## Photograph: Co 94012 (Phule Savitri)